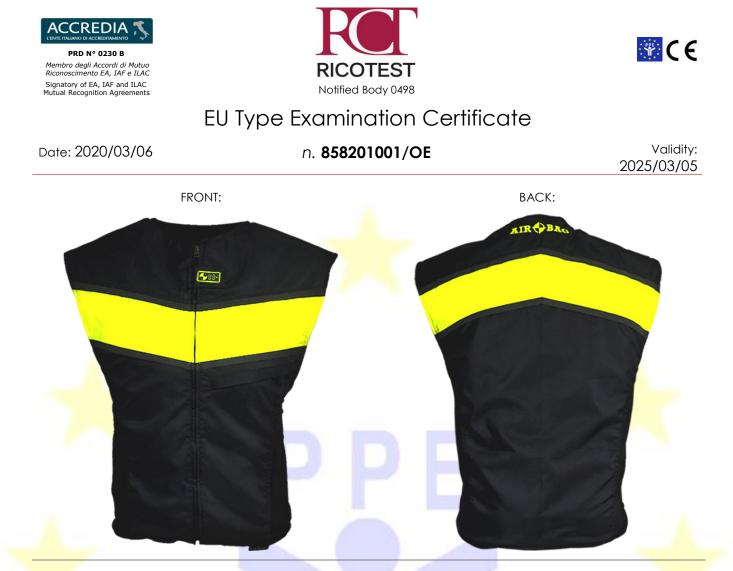

## EU Type Examination Certificate

Date: 2020/03/06

n. 858201001/OE

Validity: 2025/03/05

The hereunder described items of Personal Protective Equipment have overcome positively the "EU type examination" (Module B), proving their conformity to the safety and health requirements of the Regulation (EU) 2016/425 (Annex II)

| Manufacturer:<br>(Responsible of the<br>PPE) | <b>CENTRO DE INNOVACIÓN PARA MOTOCICLISTAS T4R SAS</b><br>Av. Carrera 45 Autopista Norte No. 114-78 oF. 501 – Bogotá – COLOMBIA                                                                                                                                                                                                                                                                                                                                                                                      |  |  |  |
|----------------------------------------------|----------------------------------------------------------------------------------------------------------------------------------------------------------------------------------------------------------------------------------------------------------------------------------------------------------------------------------------------------------------------------------------------------------------------------------------------------------------------------------------------------------------------|--|--|--|
| Type of PPE:                                 | Motorcyclist's protective garments – vest                                                                                                                                                                                                                                                                                                                                                                                                                                                                            |  |  |  |
| Category of PPE:                             | II : "medium" risks.<br>This certificate is based on reference standards listed below: its validity is no longer<br>ensured should new version of the standards come into force.                                                                                                                                                                                                                                                                                                                                     |  |  |  |
| Model:                                       | <b>"WISE VEST"</b><br>col. BLACK/YELLOW                                                                                                                                                                                                                                                                                                                                                                                                                                                                              |  |  |  |
| Description:                                 | Overgarment for motorcycle riders:                                                                                                                                                                                                                                                                                                                                                                                                                                                                                   |  |  |  |
| BLACK/YELLOW<br>FRONT:                       | <ul> <li><u>external side:</u></li> <li>black fabric declared 100% Polyester (REEBAG);</li> <li>fluo yellow fabric declared 100% Polyester (REEBAG);</li> <li>white fabric with grey reflective coating declared 100% Polyester (REFLECTIVE);<br/>internal side:</li> <li>fluo yellow fabric declared 100% Polyester (REEBAG);</li> <li>black three-dimensional fabric declared 100% Polyester (FABRICS #2);<br/>main fastening: by means of a plastic zipper with black metallic slider (1JKK) in direct</li> </ul> |  |  |  |
| BACK:                                        | <ul> <li>contact with the User;</li> <li><u>external pockets</u>: black fabric declared 100% Polyester (REEBAG);</li> <li><u>internal pockets</u>:</li> <li>black fabric declared 100% Polyester (REEBAG);</li> <li>black three-dimensional fabric declared 100% Polyester (FABRICS #2);</li> <li><u>back protector' pocket</u>:</li> </ul>                                                                                                                                                                          |  |  |  |
| AIROPAN                                      | <ul> <li>black fabric declared 100% Polyester (REEBAG);</li> <li>black three-dimensional fabric declared 100% Polyester (FABRICS #2).</li> <li>CE Certified protectors inserted into the garment:</li> <li>back protector: art. "SC-1/15", by SAS-TEC GmbH.</li> </ul>                                                                                                                                                                                                                                               |  |  |  |
| Technical Standard:                          | EN ISO 13688:2013Protective clothing – general requirementsFprEN 17092-6:2019Protective garments for motorcycle riders – Part 6:<br>Class C protective garments – Requirements                                                                                                                                                                                                                                                                                                                                       |  |  |  |
| Intended use:                                | Motorcycling: preventive use – <u>correct fitting and positioning of the inner protections are</u><br><u>essential</u> – the protective functions are guaranteed only by the garment + protectors<br>correctly inserted.                                                                                                                                                                                                                                                                                             |  |  |  |
| Size range:                                  | Manufacturer's sizing system (Men's sizes): from S to 3XL (correspondence with the User's height and chest girth range in the size chart in the User Manual)                                                                                                                                                                                                                                                                                                                                                         |  |  |  |